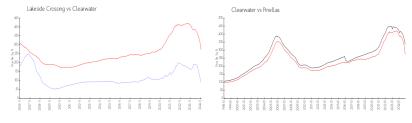

## **Market Information**

Lakeside Crossing: \$90/sq. ft. Clearwater: \$273/sq. ft. Clearwater: \$273/sq. ft. Pinellas: \$311/sq. ft.