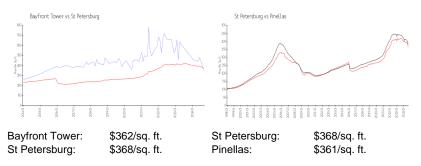

#### **Market Information**

### **Inventory for Sale**

| Bayfront Tower | 11% |
|----------------|-----|
| St Petersburg  | 6%  |
| Pinellas       | 5%  |

# Avg. Time to Close Over Last 12 Months

| Bayfront Tower | 120 days |
|----------------|----------|
| St Petersburg  | 83 days  |

Pinellas

81 days