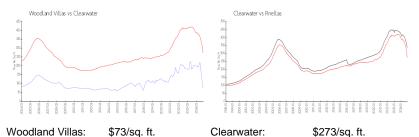

#### **Market Information**

Woodland Villas: \$73/sq. ft. Clearwater: \$273/sq. ft. Clearwater: \$213/sq. ft. Pinellas: \$311/sq. ft.