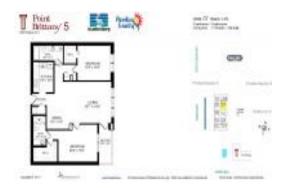

#### **Unit Information**

 MLS Number:
 TB8309245

 Status:
 Active

 Size:
 1,175 Sq ft.

Bedrooms: 2
Full Bathrooms: 2
Half Bathrooms: 0

Parking Spaces:

View:

 Rental Price:
 \$2,500