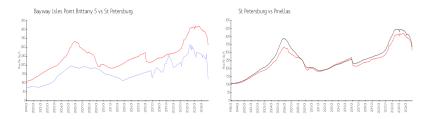

### Market Information

Bayway Isles Point \$123/sq. ft. St Petersburg: \$314/sq. ft.

Brittany 5:

St Petersburg: \$314/sq. ft. Pinellas: \$311/sq. ft.

#### **Inventory for Sale**

Bayway Isles Point Brittany 5 8% St Petersburg 5% Pinellas 4%

# Avg. Time to Close Over Last 12 Months

Bayway Isles Point Brittany 5 82 days
St Petersburg 83 days
Pinellas 85 days