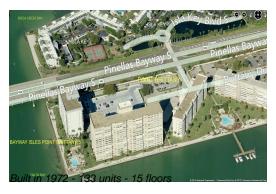

## **Building Information**

Number of units: 133
Number of active listings for rent: 0
Number of active listings for sale: 11
Building inventory for sale: 8%
Number of sales over the last 12 months: 10
Number of sales over the last 6 months: 2
Number of sales over the last 3 months: 0

# **Building Association Information**

POINT BRITTANY HOMEOWNER'S ASSOCIATION, INC. 4900 BRITTANY DR S SUITE 201 ST. PETERSBURG, FL 33715 (727) 866-2655