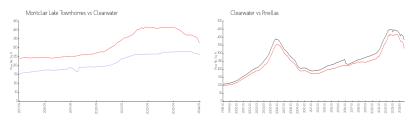

#### **Market Information**

Pinellas:

\$361/sq. ft.

Montclair Lake \$260/sq. ft. Clearwater: \$328/sq. ft. Townhomes: