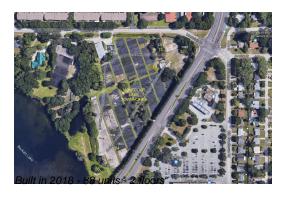

## **Building Information**

Number of units: 88
Number of active listings for rent: 0
Number of active listings for sale: 5
Building inventory for sale: 5%
Number of sales over the last 12 months: 2
Number of sales over the last 6 months: 0
Number of sales over the last 3 months: 0