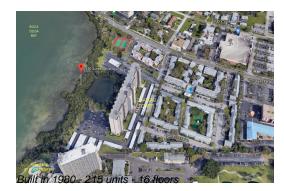

## **Building Information**

| Number of units:                         | 215 |
|------------------------------------------|-----|
| Number of active listings for rent:      | 0   |
| Number of active listings for sale:      | 9   |
| Building inventory for sale:             | 4%  |
| Number of sales over the last 12 months: | 8   |
| Number of sales over the last 6 months:  | 3   |
| Number of sales over the last 3 months:  | 1   |
|                                          |     |

## **Building Association Information**

Chateau Tower Condo Associates Address: 2890, 7050 Sunset Dr S, South Pasadena, FL 33707 Phone: +1 727-345-0713

https://www.chateau-tower.com/