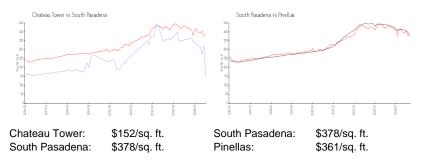

#### Inventory for Sale

| Chateau Tower  | 4% |
|----------------|----|
| South Pasadena | 4% |
| Pinellas       | 5% |