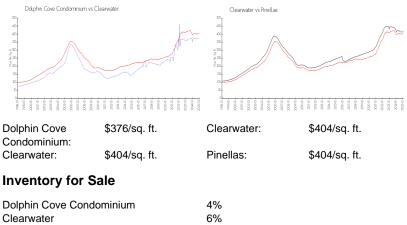

# **Market Information**

| Clearwater | 6% |
|------------|----|
| Pinellas   | 6% |

### Avg. Time to Close Over Last 12 Months

| Dolphin Cove Condominium | n/a      |
|--------------------------|----------|
| Clearwater               | 106 days |
| Pinellas                 | 92 days  |