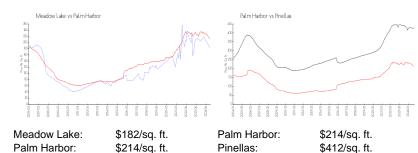

#### **Unit Information**

MLS Number: TB8309834
Status: PENDING
Size: 1,351 Sq ft.

Bedrooms: 3
Full Bathrooms: 2
Half Bathrooms: 0

Parking Spaces:

View:

 Rental Price:
 \$2,200

 List PPSF:
 \$2

 Valuated Price:
 \$248,000

 Valuated PPSF:
 \$184

The above valuated price is a baseline figure that does not take into account any specific renovation, upgrade, split, merge, or deterioration of the unit.

### **Market Information**

Meadow Lake 4% Palm Harbor 3% Pinellas 4%