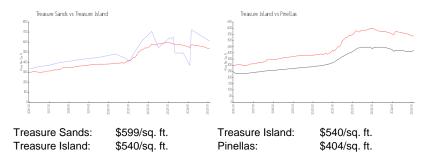

#### **Inventory for Sale**

| Treasure Sands  | 9% |
|-----------------|----|
| Treasure Island | 6% |
| Pinellas        | 6% |

### Avg. Time to Close Over Last 12 Months

| Treasure Sands  | n/a     |
|-----------------|---------|
| Treasure Island | 96 days |
| Pinellas        | 92 days |

Built in 1974 - 46 units - 15 floors