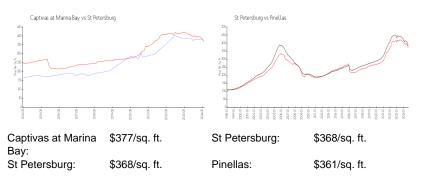

### **Inventory for Sale**

| Captivas at Marina Bay | 8% |
|------------------------|----|
| St Petersburg          | 6% |
| Pinellas               | 5% |