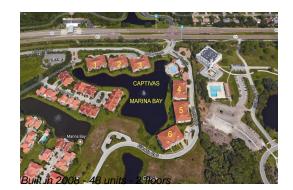

## **Building Information**

| Number of units:                         | 48 |
|------------------------------------------|----|
| Number of active listings for rent:      | 0  |
| Number of active listings for sale:      | 4  |
| Building inventory for sale:             | 8% |
| Number of sales over the last 12 months: | 2  |
| Number of sales over the last 6 months:  | 1  |
| Number of sales over the last 3 months:  | 0  |
|                                          |    |