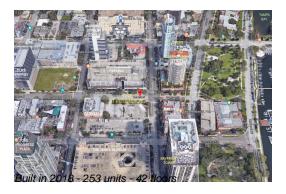

#### **Building Information**

Number of units: 253
Number of active listings for rent: 0
Number of active listings for sale: 12
Building inventory for sale: 4%
Number of sales over the last 12 months: 8
Number of sales over the last 6 months: 3
Number of sales over the last 3 months: 2

### **Building Association Information**

One St. Petersburg Address: 100 1st Ave N, St. Petersburg, FL 33701 Phone: +1 727-275-7100