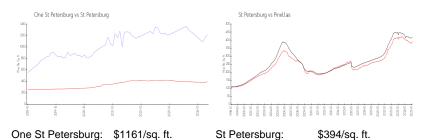

 List PPSF:
 \$1,248

 Valuated Price:
 \$1,722,000

 Valuated PPSF:
 \$1,213

The above valuated price is a baseline figure that does not take into account any specific renovation, upgrade, split, merge, or deterioration of the unit.

#### **Market Information**

Pinellas:

\$404/sq. ft.

#### Avg. Time to Close Over Last 12 Months

\$394/sq. ft.

One St Petersburg 86 days

St Petersburg Pinellas 84 days 91 days