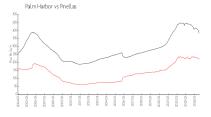

### **Market Information**

\$220/sq. ft. Preserve at Lansbrook:

Palm Harbor:

\$218/sq. ft.

Palm Harbor: \$218/sq. ft.

Pinellas: \$361/sq. ft.