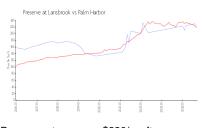

### **Market Information**

\$220/sq. ft. Preserve at Lansbrook:

Palm Harbor:

\$218/sq. ft.

Palm Harbor: \$218/sq. ft.

Pinellas: \$361/sq. ft.