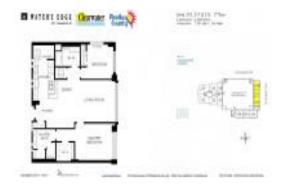

# Unit 211 - Waters Edge

211 - 331 Cleveland St, Clearwater, FL, Pinellas 33755

#### **Unit Information**

 MLS Number:
 TB8312211

 Status:
 ACTIVE

 Size:
 1,331 Sq ft.

Bedrooms: 2 Full Bathrooms: 2 Half Bathrooms: 0

Parking Spaces: Covered, Garage Door Opener, Guest

 View:
 City

 Rental Price:
 \$3,700