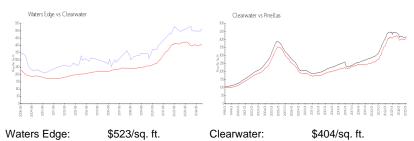

ACTIVE

 Size:
 1,331 Sq ft.

Bedrooms: 2 Full Bathrooms: 2 Half Bathrooms: 0

Parking Spaces: Covered, Garage Door Opener, Guest

 View:
 City

 Rental Price:
 \$3,700

 List PPSF:
 \$3

 Valuated Price:
 \$552,000

 Valuated PPSF:
 \$415

The above valuated price is a baseline figure that does not take into account any specific renovation, upgrade, split, merge, or deterioration of the unit.

## **Building Information**

Number of units: 153
Number of active listings for rent: 0
Number of active listings for sale: 10
Building inventory for sale: 6%
Number of sales over the last 12 months: 4
Number of sales over the last 6 months: 3
Number of sales over the last 3 months: 2



Water's Edge Condo Association 331 Cleveland St, Clearwater, FL 33755 (727) 447-8380

## **Market Information**



Clearwater: \$404/sq. ft. Pinellas: \$404/sq. ft.

#### **Inventory for Sale**

Waters Edge 7% Clearwater 6% Pinellas 5%

## Avg. Time to Close Over Last 12 Months

Waters Edge 88 days
Clearwater 106 days
Pinellas 91 days