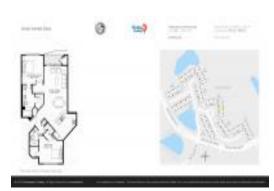

# Unit 239 - Vista Verde East

239 - 6047 Bahia del Mar Blvd, St Petersburg, FL, Pinellas 33715

## **Unit Information**

| MLS Number:<br>Status: | TB8312263<br>Active |
|------------------------|---------------------|
| Size:                  | 1,140 Sq ft.        |
| Bedrooms:              | 2                   |
| Full Bathrooms:        | 2                   |
| Half Bathrooms:        | 0                   |
| Parking Spaces:        | Assigned,Guest      |
| View:                  | Golf Course         |
| Rental Price:          | \$4,200             |
| List PPSF:             | \$4                 |
| Valuated Price:        | \$169,000           |
| Valuated PPSF:         | \$148               |