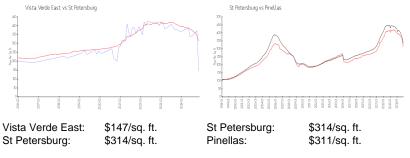

umber:<br>Status: | TB8312263<br>Active |
|------------------------|---------------------|
| Size:                  | 1,140 Sq ft.        |
| Bedrooms:              | 2                   |
| Full Bathrooms:        | 2                   |
| Half Bathrooms:        | 0                   |
| Parking Spaces:        | Assigned,Guest      |
| View:                  | Golf Course         |
| Rental Price:          | \$4,200             |
| List PPSF:             | \$4                 |
| Valuated Price:        | \$169,000           |
| Valuated PPSF:         | \$148               |

The above valuated price is a baseline figure that does not take into account any specific renovation, upgrade, split, merge, or deterioration of the unit.

## **Building Information**





### **Market Information**



#### **Inventory for Sale**

| Vista Verde East | 9% |
|------------------|----|
| St Petersburg    | 5% |
| Pinellas         | 4% |

## Avg. Time to Close Over Last 12 Months

| Vista Verde East | 120 days |
|------------------|----------|
| St Petersburg    | 83 days  |
| Pinellas         | 85 days  |