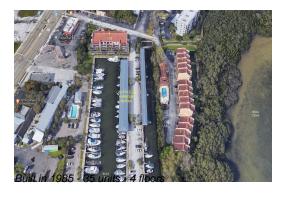

# **Unit 104 - Lighthouse Harbor Marina**

104 - 1710 Lighthouse Ter S, South Pasadena, FL, Pinellas 33708

### **Building Information**

Number of units: 35
Number of active listings for rent: 0
Number of active listings for sale: 7
Building inventory for sale: 20%
Number of sales over the last 12 months: 2
Number of sales over the last 6 months: 1
Number of sales over the last 3 months: 0