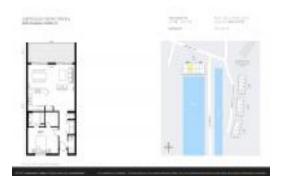

# **Unit 104 - Lighthouse Harbor Marina**

104 - 1710 Lighthouse Ter S, South Pasadena, FL, Pinellas 33708

#### **Unit Information**

 MLS Number:
 TB8312311

 Status:
 Active

 Size:
 920 Sq ft.

 Bedrooms:
 1

Full Bathrooms: 1
Half Bathrooms: 1

Parking Spaces:

 View:
 Pool,Water