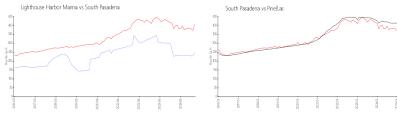

## **Market Information**

Lighthouse Harbor \$266

\$266/sq. ft.

South Pasadena:

\$393/sq. ft.

Marina: South Pasadena:

\$393/sq. ft.

Pinellas:

\$404/sq. ft.

#### **Inventory for Sale**

Lighthouse Harbor Marina 20% South Pasadena 4% Pinellas 5%