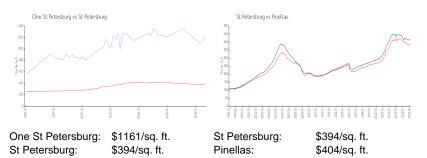

#### **Market Information**

#### **Inventory for Sale**

| One St Petersburg | 5% |
|-------------------|----|
| St Petersburg     | 6% |
| Pinellas          | 5% |