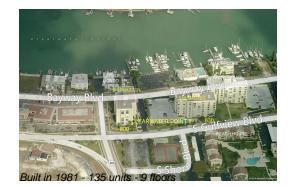

#### **Building Information**

| Number of units:                         | 135 |
|------------------------------------------|-----|
| Number of active listings for rent:      | 0   |
| Number of active listings for sale:      | 17  |
| Building inventory for sale:             | 12% |
| Number of sales over the last 12 months: | 5   |
| Number of sales over the last 6 months:  | 3   |
| Number of sales over the last 3 months:  | 2   |
|                                          |     |

# **Building Association Information**

Clearwater Point 8 800 South Gulfview Boulevard Clearwater, FL 33767 (727) 442-0664