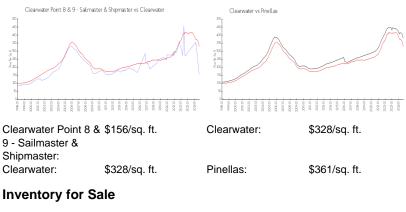

# Avg. Time to Close Over Last 12 Months

| Clearwater Point 8 & 9 - Sailmaster & | 125 days |
|---------------------------------------|----------|
| Shipmaster                            |          |
| Clearwater                            | 86 days  |
| Pinellas                              | 80 days  |
|                                       |          |