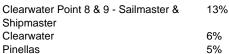

#### **Building Information**

| Number of units:                         | 135 |
|------------------------------------------|-----|
| Number of active listings for rent:      | 0   |
| Number of active listings for sale:      | 17  |
| Building inventory for sale:             | 12% |
| Number of sales over the last 12 months: | 5   |
| Number of sales over the last 6 months:  | 3   |
| Number of sales over the last 3 months:  | 2   |
|                                          |     |