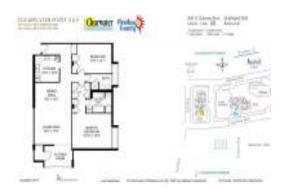

# Unit 800 S Gulfview Blvd # 208 - Clearwater Point 8 & 9 - Sailmaster & Shipmaster

800 S Gulfview Blvd # 208 - 800 S Gulfview Blvd, Clearwater, FL, Pinellas 33767

## **Unit Information**

| MLS Number:     | TB8312593                |
|-----------------|--------------------------|
| Status:         | Active                   |
| Size:           | 1,260 Sq ft.             |
| Bedrooms:       | 2                        |
| Full Bathrooms: | 2                        |
| Half Bathrooms: | 0                        |
| Parking Spaces: | Assigned,Guest,On Street |
| View:           | Water                    |
| List Price:     | \$4,500                  |
| List PPSF:      | \$4                      |
| Valuated Price: | \$197,000                |
| Valuated PPSF:  | \$156                    |