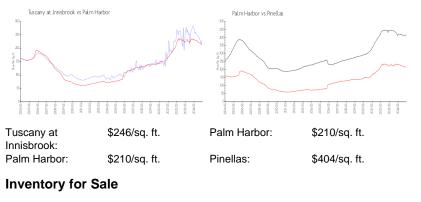

## **Market Information**

| Tuscany at Innisbrook | 4% |
|-----------------------|----|
| Palm Harbor           | 4% |
| Pinellas              | 5% |

#### Avg. Time to Close Over Last 12 Months

| Tuscany at Innisbrook | 103 days |
|-----------------------|----------|
| Palm Harbor           | 80 days  |
| Pinellas              | 92 days  |