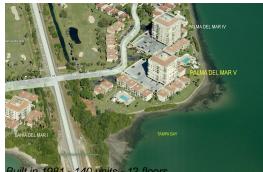

## Unit 405 - Palma del Mar V

405 - 6382 Palma Del Mar Blvd S, St Petersburg, FL, Pinellas 33715

#### **Building Information**

| Number of units:                         | 140 |
|------------------------------------------|-----|
| Number of active listings for rent:      |     |
| Number of active listings for sale:      |     |
| Building inventory for sale:             | 7%  |
| Number of sales over the last 12 months: | 5   |
| Number of sales over the last 6 months:  | 3   |
| Number of sales over the last 3 months:  | 2   |
|                                          |     |