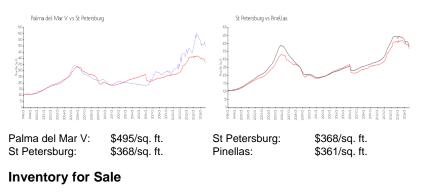

#### **Market Information**

# Palma del Mar V8%St Petersburg6%Pinellas5%

Relina del Mar V