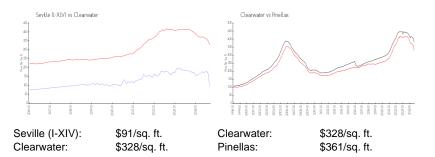

# Unit 2623 Seville Blvd # 102 - Seville (I-XIV)

2623 Seville Blvd # 102 - 2623-2699 Seville Blvd, Clearwater, FL, Pinellas 33764