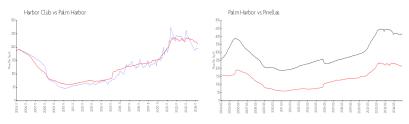

### **Market Information**

 Harbor Club:
 \$197/sq. ft.
 Palm Harbor:
 \$210/sq. ft.

 Palm Harbor:
 \$210/sq. ft.
 Pinellas:
 \$404/sq. ft.