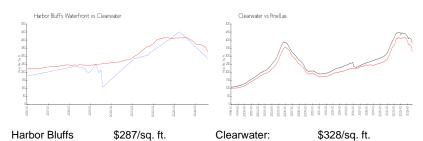

## **Market Information**

Waterfront:

Clearwater: \$328/sq. ft. Pinellas: \$361/sq. ft.