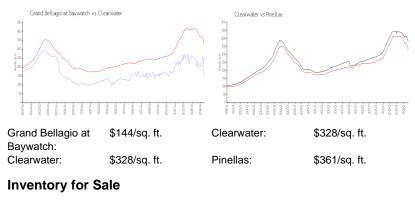

### Market Information

| Grand Bellagio at Baywatch | 8% |
|----------------------------|----|
| Clearwater                 | 6% |
| Pinellas                   | 5% |

Avg. Time to Close Over Last 12 Months

Grand Bellagio at Baywatch Clearwater Pinellas 153 days 87 days 81 days