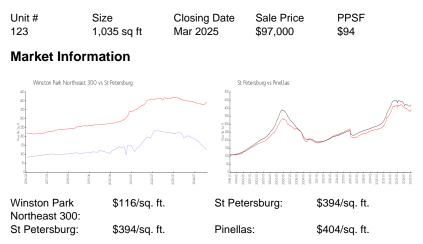

### **Unit Information**

| MLS Number:<br>Status:<br>Size:<br>Bedrooms:<br>Full Bathrooms:<br>Half Bathrooms:<br>Parking Spaces:<br>View: | TB8313384<br>ACTIVE<br>1,035 Sq ft.<br>2<br>0<br>None |
|----------------------------------------------------------------------------------------------------------------|-------------------------------------------------------|
| List Price:                                                                                                    | \$254,900                                             |
| List PPSF:                                                                                                     | \$246                                                 |
| Valuated Price:                                                                                                | \$120,000                                             |
| Valuated PPSF:                                                                                                 | \$116                                                 |

The above valuated price is a baseline figure that does not take into account any specific renovation, upgrade, split, merge, or deterioration of the unit.