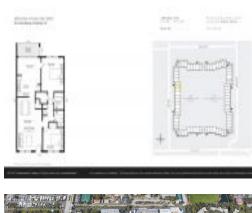

# Unit 215 - Winston Park Northeast 300

215 - 4715 Bay St NE, St Petersburg, FL, Pinellas 33703

### **Unit Information**

| MLS Number:<br>Status:<br>Size:<br>Bedrooms:<br>Full Bathrooms:<br>Half Bathrooms:<br>Parking Spaces:<br>View: | TB8313384<br>ACTIVE<br>1,035 Sq ft.<br>2<br>0<br>None |
|----------------------------------------------------------------------------------------------------------------|-------------------------------------------------------|
| List Price:                                                                                                    | \$254,900                                             |
| List PPSF:                                                                                                     | \$246                                                 |
| Valuated Price:                                                                                                | \$120,000                                             |
| Valuated PPSF:                                                                                                 | \$116                                                 |