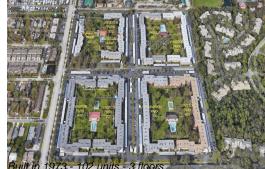

# **Building Information**

| Number of units:                         | 102 |
|------------------------------------------|-----|
| Number of active listings for rent:      | 0   |
| Number of active listings for sale:      | 15  |
| Building inventory for sale:             | 14% |
| Number of sales over the last 12 months: | 1   |
| Number of sales over the last 6 months:  | 1   |
| Number of sales over the last 3 months:  | 1   |
|                                          |     |

## **Building Association Information**

Winston Park Northeast 5085 1st St NE, St. Petersburg, FL 33703 Phone: +1 727-528-7019