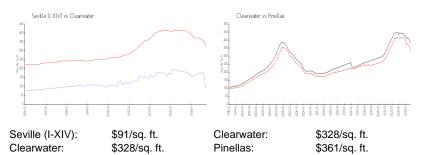

 List PPSF:
 \$1

 Valuated Price:
 \$141,000

 Valuated PPSF:
 \$91

The above valuated price is a baseline figure that does not take into account any specific renovation, upgrade, split, merge, or deterioration of the unit.

## **Inventory for Sale**

 Seville (I-XIV)
 8%

 Clearwater
 6%

 Pinellas
 5%