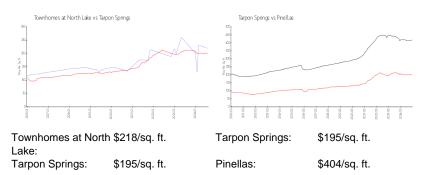

#### **Unit Information**

| MLS Number:<br>Status:<br>Size:<br>Bedrooms:<br>Full Bathrooms:<br>Half Bathrooms:<br>Parking Spaces:<br>View: | TB8313475<br>ACTIVE<br>1,378 Sq ft.<br>2<br>2<br>1 |
|----------------------------------------------------------------------------------------------------------------|----------------------------------------------------|
| List Price:                                                                                                    | \$324,900                                          |
| List PPSF:                                                                                                     | \$236                                              |
| Valuated Price:                                                                                                | \$300,000                                          |
| Valuated PPSF:                                                                                                 | \$218                                              |

The above valuated price is a baseline figure that does not take into account any specific renovation, upgrade, split, merge, or deterioration of the unit.