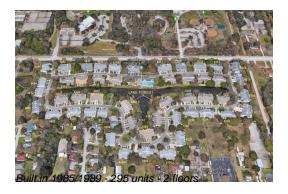

# Unit 6204 92nd PI N # 3702 - Lake Forest

6204 92nd PI N # 3702 - 6236-6464 93 Ter N, Pinellas Park, FL, Pinellas 33782

## **Building Information**

Number of units: 295
Number of active listings for rent: 0
Number of active listings for sale: 14
Building inventory for sale: 4%
Number of sales over the last 12 months: 11
Number of sales over the last 6 months: 4
Number of sales over the last 3 months: 1