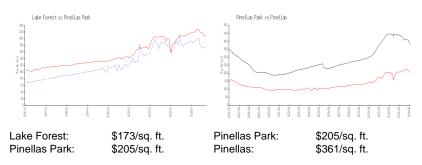

 Valuated Price:
 \$205,000

 Valuated PPSF:
 \$172

The above valuated price is a baseline figure that does not take into account any specific renovation, upgrade, split, merge, or deterioration of the unit.

## **Inventory for Sale**

Lake Forest 5% Pinellas Park 3% Pinellas 5%

#### Avg. Time to Close Over Last 12 Months

Lake Forest31 daysPinellas Park39 daysPinellas81 days