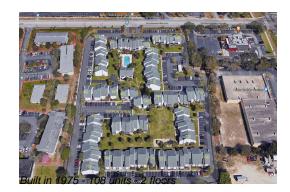

# **Building Information**

| Number of units:                         | 108 |
|------------------------------------------|-----|
| Number of active listings for rent:      | 0   |
| Number of active listings for sale:      | 7   |
| Building inventory for sale:             | 6%  |
| Number of sales over the last 12 months: | 5   |
| Number of sales over the last 6 months:  | 2   |
| Number of sales over the last 3 months:  | 1   |
|                                          |     |