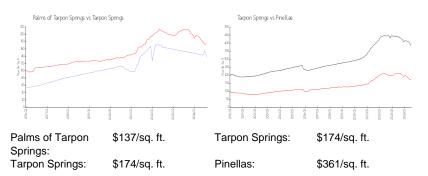

#### **Inventory for Sale**

| Palms of Tarpon Springs | 6% |
|-------------------------|----|
| Tarpon Springs          | 5% |
| Pinellas                | 5% |