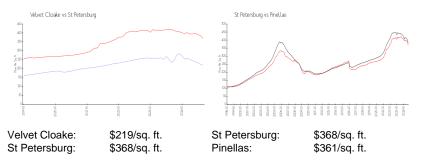

## **Inventory for Sale**

| Velvet Cloake | 12% |
|---------------|-----|
| St Petersburg | 4%  |
| Pinellas      | 4%  |

# Avg. Time to Close Over Last 12 Months

| Velvet Cloake | 86 days |
|---------------|---------|
| St Petersburg | 84 days |
| Pinellas      | 81 days |

NAME OF TAXABLE