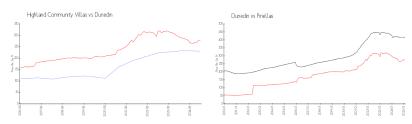

#### **Market Information**

Highland Community \$230/sq. ft. Dunedin: \$280/sq. ft.

Villas: Dunedin:

\$280/sq. ft. Pinellas: \$404/sq. ft.