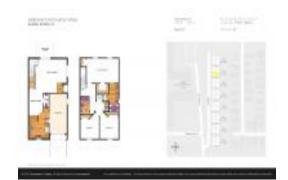

#### **Unit Information**

 MLS Number:
 TB8313770

 Status:
 ACTIVE

 Size:
 1,712 Sq ft.

Bedrooms: 3
Full Bathrooms: 2
Half Bathrooms: 1

Parking Spaces: Driveway, Garage Door Opener, Guest,

On Street

 View:
 Trees/Woods