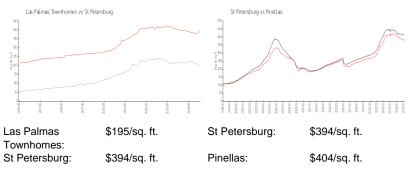

# **Inventory for Sale**

| Las Palmas Townhomes | 4% |
|----------------------|----|
| St Petersburg        | 6% |
| Pinellas             | 5% |

# Avg. Time to Close Over Last 12 Months

Las Palmas Townhomes St Petersburg Pinellas 111 days 85 days 92 days