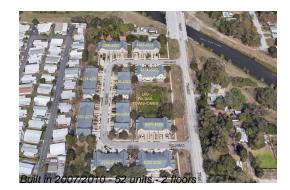

# Unit 4351 Tyler Cir N - Las Palmas **Townhomes**

4351 Tyler Cir N - 4230-4363 Tyler Cir N, St Petersburg, FL, Pinellas 33709

## **Building Information**

| Number of units:                         | 52 |
|------------------------------------------|----|
| Number of active listings for rent:      | 0  |
| Number of active listings for sale:      | 2  |
| Building inventory for sale:             | 3% |
| Number of sales over the last 12 months: | 4  |
| Number of sales over the last 6 months:  | 3  |
| Number of sales over the last 3 months:  | 1  |
|                                          |    |