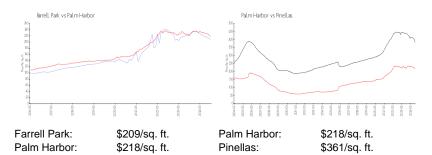

 List PPSF:
 \$209

 Valuated Price:
 \$214,000

 Valuated PPSF:
 \$208

The above valuated price is a baseline figure that does not take into account any specific renovation, upgrade, split, merge, or deterioration of the unit.

## **Inventory for Sale**

Farrell Park 6%
Palm Harbor 4%
Pinellas 5%