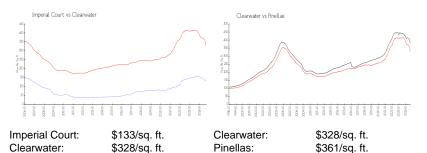

### **Market Information**

| Imperial Court | 9% |
|----------------|----|
| Clearwater     | 6% |
| Pinellas       | 5% |

## Avg. Time to Close Over Last 12 Months

Imperial Court Clearwater Pinellas 47 days 86 days 80 days