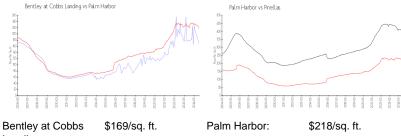

# **Market Information**

Bentley at Cobbs \$169/sq. ft. Palm Harbor: \$218/sq. ft. Landing:
Palm Harbor: \$218/sq. ft. Pinellas: \$361/sq. ft.