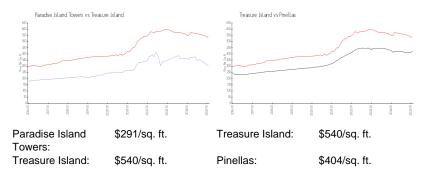

#### **Inventory for Sale**

| Paradise Island Towers | 12% |
|------------------------|-----|
| Treasure Island        | 5%  |
| Pinellas               | 5%  |

## Avg. Time to Close Over Last 12 Months

| Paradise Island Towers | 90 days  |
|------------------------|----------|
| Treasure Island        | 101 days |
| Pinellas               | 92 days  |