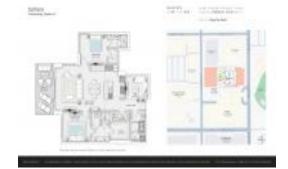

# Unit 2805 - Saltaire

2805 - #01 1 St S, St Petersburg, FL, Pinellas 33701

#### **Unit Information**

 MLS Number:
 TB8315211

 Status:
 CLOSED

 Size:
 1,663 Sq ft.

Bedrooms: 2 Full Bathrooms: 2 Half Bathrooms: 1

Parking Spaces: Assigned, Covered, Under Building, Valet

 View:
 City, Water