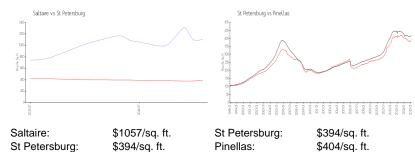

### **Inventory for Sale**

Saltaire 18% St Petersburg 6% Pinellas 6%

## Avg. Time to Close Over Last 12 Months

Saltaire 93 days St Petersburg 84 days Pinellas 92 days