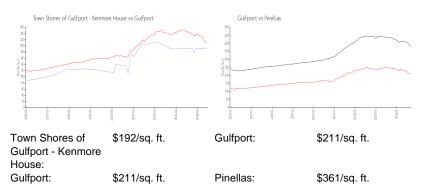

#### **Inventory for Sale**

| Town Shores of Gulfport - Kenmore House | 6% |
|-----------------------------------------|----|
| Gulfport                                | 5% |
| Pinellas                                | 5% |

### Avg. Time to Close Over Last 12 Months

Town Shores of Gulfport - Kenmore House 76 daysGulfport91 daysPinellas80 days