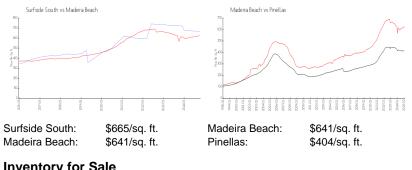

ted PPSF:         | \$671               |

The above valuated price is a baseline figure that does not take into account any specific renovation, upgrade, split, merge, or deterioration of the unit.

# **Building Information**

| 61 |
|----|
| 0  |
| 4  |
| 6% |
| 3  |
| 0  |
| 0  |
|    |

# **Building Association Information**

Surfside South Condominium Association 14900 Gulf Blvd # 101, Madeira Beach, FL 33708 Phone: +1 727-397-9769

#### **Recent Sales**

| Unit # | Size        | Closing Date | Sale Price | PPSF  |
|--------|-------------|--------------|------------|-------|
| 202    | 1,100 sq ft | May 2024     | \$811,000  | \$737 |
| 204    | 1,100 sq ft | May 2024     | \$660,000  | \$600 |
| 405    | 1,100 sq ft | Apr 2024     | \$800,000  | \$727 |

#### **Market Information**



### **Inventory for Sale**

| Surfside South | 7% |
|----------------|----|
| Madeira Beach  | 3% |
| Pinellas       | 6% |

## Avg. Time to Close Over Last 12 Months

| Surfside South | 51 days  |
|----------------|----------|
| Madeira Beach  | 119 days |
| Pinellas       | 91 days  |







ilt in 1980 - 61 units - 5 floo

himni...