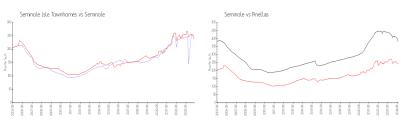

#### **Market Information**

Seminole Isle \$249/sq. ft. Seminole: \$239/sq. ft. Townhomes:

Seminole: \$239/sq. ft. Pinellas: \$361/sq. ft.