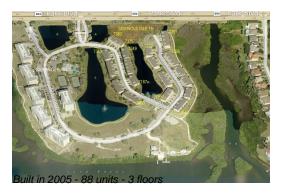

Number of units: 88
Number of active listings for rent: 0
Number of active listings for sale: 7
Building inventory for sale: 7%
Number of sales over the last 12 months: 2
Number of sales over the last 6 months: 2
Number of sales over the last 3 months: 1