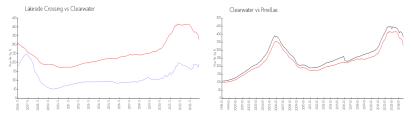

## **Market Information**

Lakeside Crossing: \$190/sq. ft. Clearwater: \$328/sq. ft. Clearwater: \$328/sq. ft. Pinellas: \$361/sq. ft.