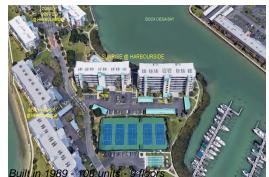

# Unit 7979 Sailboat Key Blvd S # 202 - Sunrise @ Harbourside (7963&7979)

7979 Sailboat Key Blvd S # 202 - 7963 Sailboat Key Blvd, South Pasadena, FL, Pinellas 33707

## **Building Information**

| 3 |
|---|
|   |
|   |
| , |
|   |
|   |
|   |
|   |