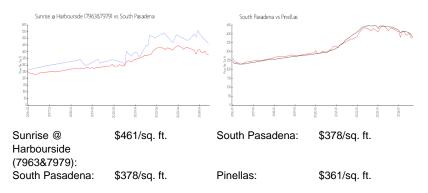

#### **Market Information**

| Sunrise @ Harbourside (7963&7979) | 5% |
|-----------------------------------|----|
| South Pasadena                    | 4% |
| Pinellas                          | 5% |

## Avg. Time to Close Over Last 12 Months

| Sunrise @ Harbourside (7963&7979) | 84 days |
|-----------------------------------|---------|
| South Pasadena                    | 77 days |
| Pinellas                          | 79 days |