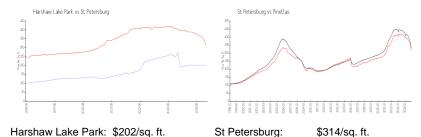

 Valuated PPSF:
 \$202

The above valuated price is a baseline figure that does not take into account any specific renovation, upgrade, split, merge, or deterioration of the unit.

### **Market Information**

Pinellas:

\$311/sq. ft.

### Avg. Time to Close Over Last 12 Months

\$314/sq. ft.

Harshaw Lake Park 17 days St Petersburg 83 days Pinellas 85 days