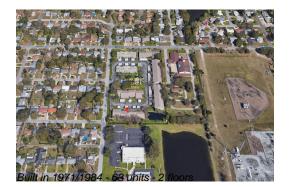

# Unit 110 - Harshaw Lake Park

110 - 1601 43 St N, St Petersburg, FL, Pinellas 33713

## **Building Information**

Number of units: 63
Number of active listings for rent: 0
Number of active listings for sale: 5
Building inventory for sale: 7%
Number of sales over the last 12 months: 1
Number of sales over the last 6 months: 0
Number of sales over the last 3 months: 0