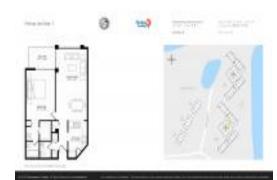

# Unit B-407 - Palma del Mar I

B-407 - 6104 Palma del Mar Blvd S, St Petersburg, FL, Pinellas 33715

### **Unit Information**

| MLS Number:<br>Status: | TB8316600<br>Active     |
|------------------------|-------------------------|
| Size:                  | 780 Sq ft.              |
| Bedrooms:              | 1                       |
| Full Bathrooms:        | 1                       |
| Half Bathrooms:        | 1                       |
| Parking Spaces:        | Assigned, Deeded, Guest |
| View:                  | Water                   |
| Rental Price:          | \$4,350                 |
| List PPSF:             | \$6                     |
| Valuated Price:        | \$104,000               |
| Valuated PPSF:         | \$133                   |