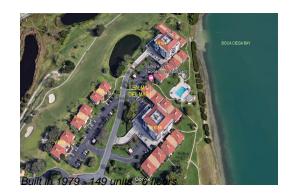

# Unit B-407 - Palma del Mar I

B-407 - 6104 Palma del Mar Blvd S, St Petersburg, FL, Pinellas 33715

## **Building Information**

| Number of units:                         | 149 |
|------------------------------------------|-----|
| Number of active listings for rent:      | 0   |
| Number of active listings for sale:      | 6   |
| Building inventory for sale:             | 4%  |
| Number of sales over the last 12 months: | 8   |
| Number of sales over the last 6 months:  | 3   |
| Number of sales over the last 3 months:  | 1   |
|                                          |     |