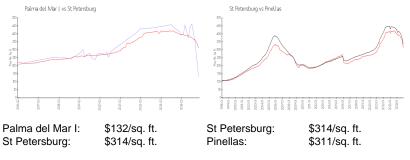

#### **Market Information**

#### **Inventory for Sale**

| Palma del Mar I | 4% |
|-----------------|----|
| St Petersburg   | 5% |
| Pinellas        | 4% |

#### Avg. Time to Close Over Last 12 Months

| Palma del Mar I | 30 days |
|-----------------|---------|
| St Petersburg   | 83 days |
| Pinellas        | 85 days |