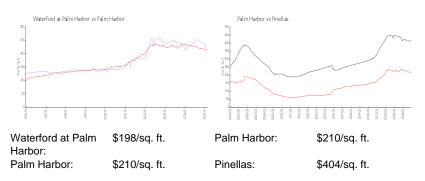

#### **Inventory for Sale**

| Waterford at Palm Harbor | 5% |
|--------------------------|----|
| Palm Harbor              | 4% |
| Pinellas                 | 5% |

## Avg. Time to Close Over Last 12 Months

Waterford at Palm Harbor 95 days

Palm Harbor Pinellas 80 days 92 days