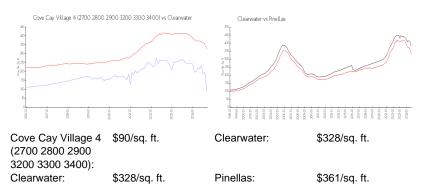

### **Inventory for Sale**

Cove Cay Village 4 (2700 2800 2900 3200 7% 3300 3400) Clearwater 6%

#### Pinellas