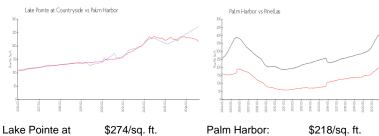

#### **Unit Information**

MLS Number: TB8317578 Status: Active 1,267 Sq ft. Size:

Bedrooms: 2 Full Bathrooms: Half Bathrooms:

Parking Spaces: Driveway, Garage Door Opener, Guest

View: Trees/Woods List Price: \$309,900 List PPSF: \$245 Valuated Price: \$347,000 Valuated PPSF: \$274

### **Market Information**

Countryside:

Palm Harbor: \$218/sq. ft. Palm Harbor: \$218/sq. ft.

Pinellas: \$361/sq. ft.