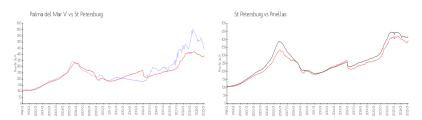

#### **Market Information**

Palma del Mar V: \$375/sq. ft. St Petersburg: \$394/sq. ft. St Petersburg: \$404/sq. ft. Pinellas: \$404/sq. ft.