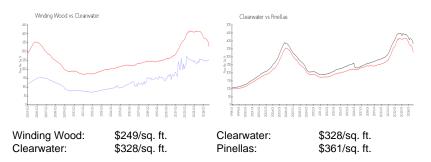

### **Unit Information**

| MLS Number:<br>Status:<br>Size:<br>Bedrooms:<br>Full Bathrooms:<br>Half Bathrooms:<br>Parking Spaces: | TB8318223<br>Active<br>1,145 Sq ft.<br>3<br>2<br>0 |
|-------------------------------------------------------------------------------------------------------|----------------------------------------------------|
| View:<br>Rental Price:<br>List PPSF:<br>Valuated Price:<br>Valuated PPSF:                             | \$2,600<br>\$2<br>\$285,000<br>\$249               |

The above valuated price is a baseline figure that does not take into account any specific renovation, upgrade, split, merge, or deterioration of the unit.