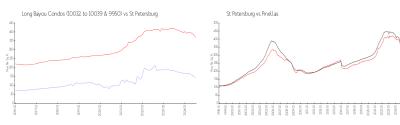

### **Market Information**

St Petersburg:

\$368/sq. ft.

Long Bayou Condos \$145/sq. ft.

(10032 to 10039 &

9950):

St Petersburg: \$368/sq. ft. Pinellas: \$361/sq. ft.