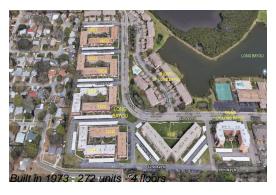

# **Building Information**

Number of units: 272
Number of active listings for rent: 0
Number of active listings for sale: 26
Building inventory for sale: 9%
Number of sales over the last 12 months: 8
Number of sales over the last 6 months: 2
Number of sales over the last 3 months: 1