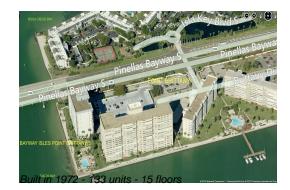

# Unit 1104 - Bayway Isles Point Brittany 5

1104 - 5220 Brittany Dr S, St Petersburg, FL, Pinellas 33715

# **Building Information**

| 133 |
|-----|
| 0   |
| 17  |
| 12% |
| 11  |
| 3   |
| 1   |
|     |