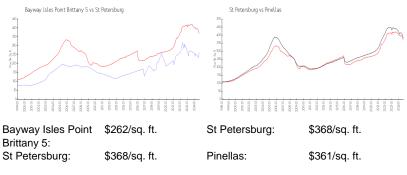

# **Market Information**

## **Inventory for Sale**

Bayway Isles Point Brittany 5 St Petersburg 13% 6%

# Avg. Time to Close Over Last 12 Months

| Bayway Isles Point Brittany 5 | 82 days |
|-------------------------------|---------|
| St Petersburg                 | 83 days |
| Pinellas                      | 80 days |